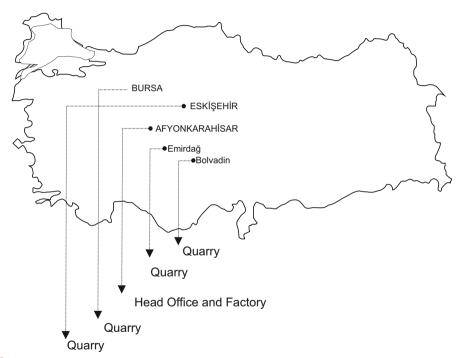

#### **About Us**

Kucukaga Marble was established in 1996 in Afyonkarahisar/Turkey, the heart of the natural stone industry.

Kucukaga carries out production in its own quarries and in its modern factory established on an area of 30.000 m2 with more than 200 employees. Our company follows the developments in the natural stone sector and produces the latest technology machines. Kucukaga, which prioritizes customer satisfaction, exports natural stones to many countries, primarily the USA, European countries and Australia.