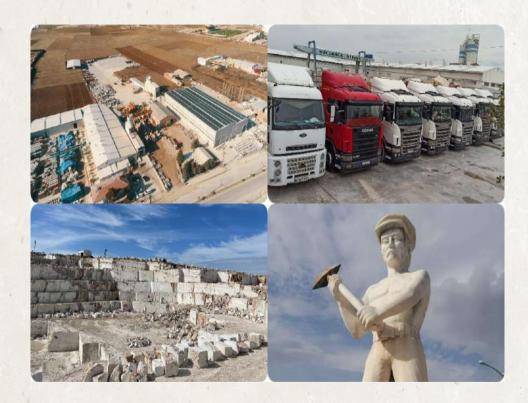

#### **About Us**

Kucukaga Marble was established in 1996 in Afyonkarahisar/Turkey, the heart of the natural stone industry.

Kucukaga carries out production in its own quarries and in its modern factory established on an area of 30.000 m2 with more than 200 employees. Our company follows the developments in the natural stone sector and produces the latest technology machines. Kucukaga, which prioritizes customer satisfaction, exports natural stones to many countries, primarily the USA, European countries and Australia.

Kucukaga has taken part in many types of projects such as schools, hospitals, shopping malls, business centers, plazas, sites and has been the leading solution partner of many builders and architects.